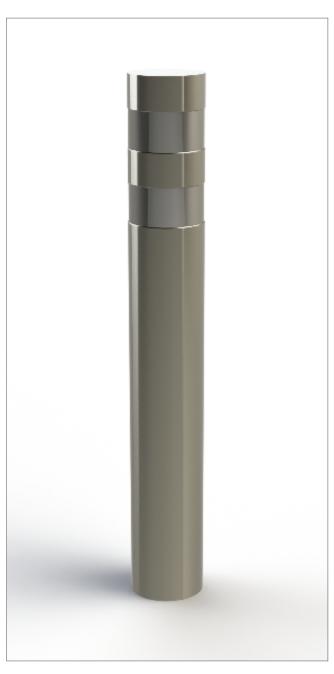

## Bollards | ASF 5001 Stainless Steel Bollard

**Material:** 

1:10

Diameter:

Height:

Standard Finish: Optional Finish: Ram Raid Options: Visibility Bands:

**Bespoke Options:** 

Manufactured in either grade 304 or grade 316 stainless steel

As standard ASF Stainless Steel Bollards are finished satin brush polished

Bollards can be bead blasted, bright polished, mirror polished or polyester powder coated

Bollards can be manufactured with inner heavy duty steel inserts or with loose cap for concrete infill

Retro reflective self-adhesive visibility bands can be applied. Wet painted and powder coated bands are also available

Bollards can be manufactured to base plate fix, or be adapted to accept chains, rails or panels. Bollards can be made to be removable, or to fold down onto the ground or into a trough. Bollards can be adapted to make cycle stands, barriers etc. Door stoppers or door catches can be added.