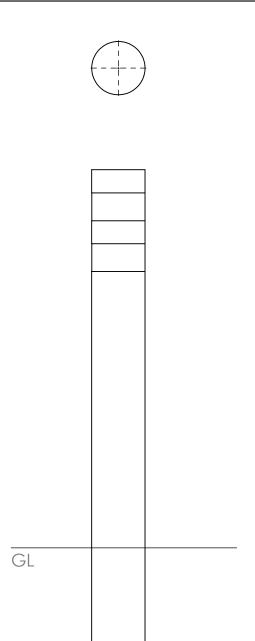

## Bollards | ASF 5001 Stainless Steel Bollard

**Material:** 

1:10

Diameter:

Height:

Standard Finish: Optional Finish: Ram Raid Options: Visibility Bands:

**Bespoke Options:** 

Manufactured in either grade 304 or grade 316 stainless steel

Manufactured as standard in 114mm diameter. Also available in 76mm, 89mm, 101mm, 129mm, 168mm and 193mm diameters. Other sizes available if required

Bollards are manufactured either 1200mm long (900mm above ground) or 1500mm long (1000mm above ground) All other bollard sizes are available if required

As standard ASF Stainless Steel Bollards are finished satin brush polished

Bollards can be bead blasted, bright polished, mirror polished or polyester powder coated

Bollards can be manufactured with inner heavy duty steel inserts or with loose cap for concrete infill